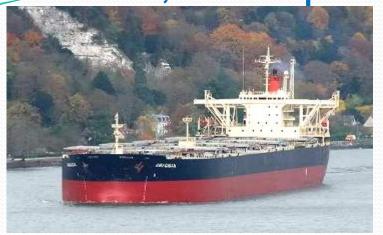

#### The port of Rouen can accept a wide range of sea shipping vessels

- 40 000 dwt fully loaded bulk vessels
- 2500 teus containerships
- Cape size loading 60 / 70 000 t
- 30 000 dwt fully loaded roroships

## Industrial bulk products

Coal, cement, scraps, biomass, road salt, clay, aggregates, slags etc.