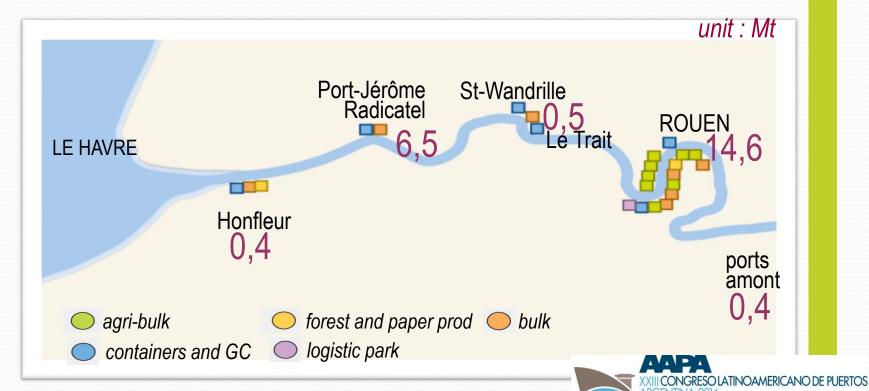

r container trade
- 1st logistics hub in France
- 1st French port for energy supply
- 1st French port for new cars import export
- 1st French petrochemical area







#### HAROPA, MAJOR HUB OF WEST EUROPE

#### HAROPA, a wide port for all sea freight product

- Energy : oil and gas
- Petrochemicals
- Project cargo
- Containers
- Agrofood products
- Automotive
- Public works
- Logistics and distribution
- **...**









Rouen, a seaport





#### The port of Rouen can accept a wide range of sea shipping vessels

- 40 000 dwt fully loaded bulk vessels
- 2500 teus containerships
- Cape size loading 60 / 70 000 t
- 30 000 dwt fully loaded roroships



## Dense hinterland

**Nantes** 

within 200 km

Le Havre

Rouen



Dunkerque

**Bordeaux** 

Marseille



## Seine valley: tonnage by site



## Main activities in Rouen



### Port of Rouen: main destinations



# Rail map



Rouen Paris en direct Contournement Nord Contournement

XXIII CONGRESO LATINOAMERICANO DE PUERTOS ARGENTINA 2014

# River system



Seine-Nord

Voie maritime

> à 3 000 tonnes

De 650 à 1 000 tonnes

De 250 à 400 tonnes



Road map









## Rouen, a diversified port



### Rouen, n°1 in Europe for grain export

Rouen = 25 % of EU grain exports (2009-2013)

### Rouen, n°1 in France for grain export

exports, all grains 2009 - 2013

■ Rouen ■ other french ports exports, milling wheat 2009 - 2013





# Grain storage today in Rouen, capacity = 1.3 Mt







Sénalia



Soufflet



## Grain seasons from 1980 to 2013





## Rouen, main French agribulk hub...





**Biofuels** 

Sugar







Malt





Cocoa