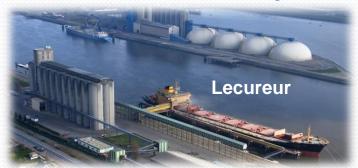

roroships



## Dense hinterland

**Nantes** 

within 200 km

Le Havre

Rouen



Dunkerque

**Bordeaux** 

Marseille



## Seine valley: tonnage by site



## Main activities in Rouen



### Port of Rouen: main destinations



# Rail map



Rouen Paris en direct Contournement Nord Contournement

XXIII CONGRESO LATINOAMERICANO DE PUERTOS ARGENTINA 2014

# River system



Seine-Nord

Voie maritime

> à 3 000 tonnes

De 650 à 1 000 tonnes

De 250 à 400 tonnes



Road map









## Rouen, a diversified port



### Rouen, n°1 in Europe for grain export

Rouen = 25 % of EU grain exports (2009-2013)

### Rouen, n°1 in France for grain export

exports, all grains 2009 - 2013

■ Rouen ■ other french ports exports, milling wheat 2009 - 2013





# Grain storage today in Rouen, capacity = 1.3 Mt







Sénalia



Soufflet



## Grain seasons from 1980 to 2013





## Rouen, main French agribulk hub...





**Biofuels** 

Sugar







Malt





Cocoa beans



... and also rapeseeds, edible oil, starch etc.





## Industrial bulk products











Coal, cement, scraps, biomass, road salt, clay, aggregates, slags etc.



# Logistics





## Petrochemical area



Exxon Mobil: one of the biggest oil refinery in Europe, alongside a major petrochemical cluster in France



## Forest products



Terminal specialised in wooden products, solid bulk



## Fertilisers



#### Main French hub for fertilisers:

- Borealis factory: production of ammonium nitrates
- More than 1.4 million tons of nitrogen solution, ammonium nitrates, urea,

OLATINOAMERICANO DE PUERTOS

etc., exchanged through th