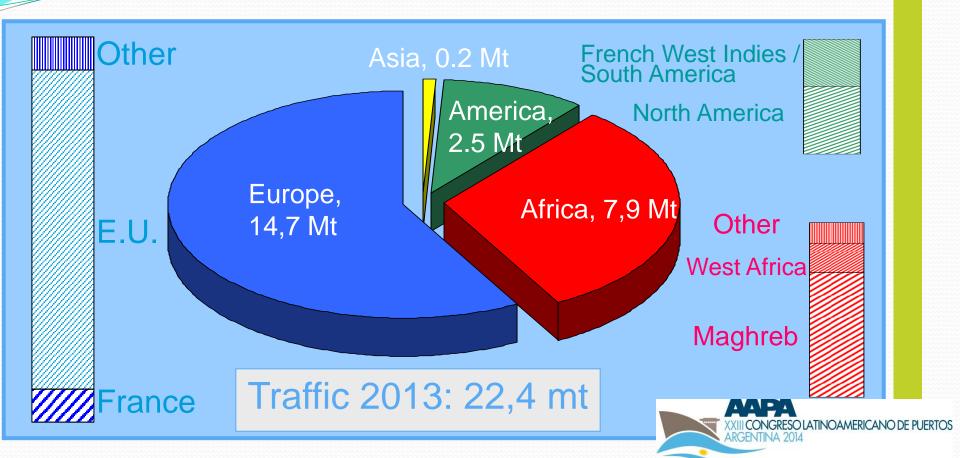

nergy supply
- 1st French port for new cars import export
- 1st French petrochemical area







#### HAROPA, MAJOR HUB OF WEST EUROPE

#### HAROPA, a wide port for all sea freight product

- Energy : oil and gas
- Petrochemicals
- Project cargo
- Containers
- Agrofood products
- Automotive
- Public works
- Logistics and distribution
- **...**









Rouen, a seaport





#### The port of Rouen can accept a wide range of sea shipping vessels

- 40 000 dwt fully loaded bulk vessels
- 2500 teus containerships
- Cape size loading 60 / 70 000 t
- 30 000 dwt fully loaded roroships



## Dense hinterland

**Nantes** 

within 200 km

Le Havre

Rouen



Dunkerque

**Bordeaux** 

Marseille



## Seine valley: tonnage by site



## Main activities in Rouen



### Port of Rouen: main destinations



# Rail map



Rouen Paris en direct Contournement Nord Contournement

XXIII CONGRESO LATINOAMERICANO DE PUERTOS ARGENTINA 2014

# River system



Seine-Nord

Voie maritime

> à 3 000 tonnes

De 650 à 1 000 tonnes

De 250 à 400 tonnes



Road map









## Rouen, a diversified port



### Rouen, n°1 in Europe for grain export

Rouen = 25 % of EU grain exports (2009-2013)

### Rouen, n°1 in France for grain export

exports, all grains 2009 - 2013

■ Rouen ■ other french ports exports, milling wheat 2009 - 2013





# Grain storage today in Rouen, capacity = 1.3 Mt







Sénalia



Soufflet



## Grain seasons from 1980 to 2013





## Rouen, main French agribulk hub...





**Biofuels** 

Sugar







Malt





Cocoa beans



... and also rapeseeds, edible oil, starch etc.





## Indus