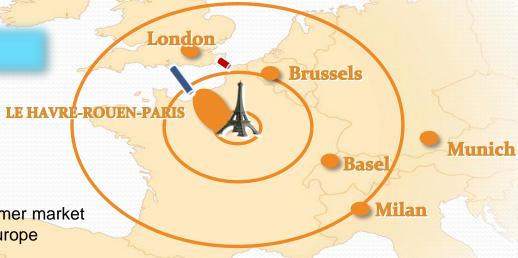

# HAROPA, PORT SYNERGY An outstanding geographic situation

Located in the heart of the western board of Europe

#### Maritime gateway to:

- The Paris area, the largest consumer market in France and the 2<sup>nd</sup> biggest in Europe
  - 12 million consumers
  - 25 million consumers within a radius of 200 km
  - 200 million consumers within a radius of 600 km
- Roissy Charles de Gaulle airport, the biggest European freight airport
- Rungis international market, the biggest world fresh food market