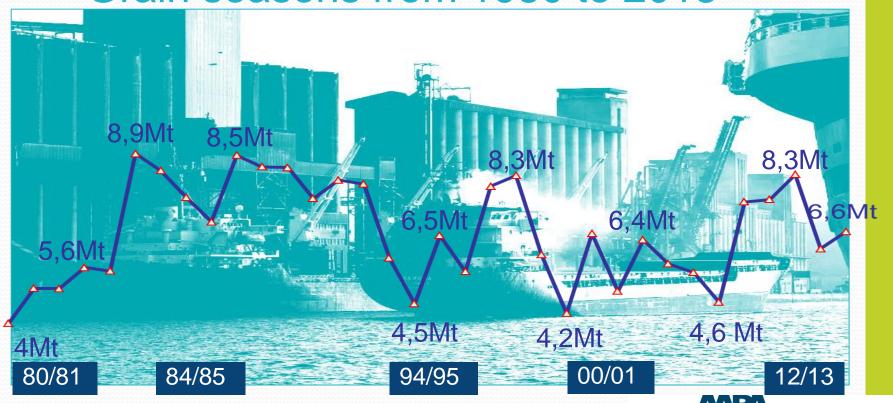

Havre

Rouen



Dunkerque

**Bordeaux** 

Marseille



## Seine valley: tonnage by site



## Main activities in Rouen



### Port of Rouen: main destinations



# Rail map



Rouen Paris en direct Contournement Nord Contournement

XXIII CONGRESO LATINOAMERICANO DE PUERTOS ARGENTINA 2014

# River system



Seine-Nord

Voie maritime

> à 3 000 tonnes

De 650 à 1 000 tonnes

De 250 à 400 tonnes



Road map









## Rouen, a diversified port



### Rouen, n°1 in Europe for grain export

Rouen = 25 % of EU grain exports (2009-2013)

### Rouen, n°1 in France for grain export

exports, all grains 2009 - 2013

■ Rouen ■ other french ports exports, milling wheat 2009 - 2013





# Grain storage today in Rouen, capacity = 1.3 Mt







Sénalia



Soufflet



## Grain seasons from 1980 to 2013





## Rouen, main French agribulk hub...





**Biofuels** 

Sugar







Malt





Cocoa beans



... and also rapeseeds, edible oil, starch etc.





## Industrial bulk products











Coal, cement, scraps, biomass, road salt, clay, aggregates, slags etc.



# Logistics





## Petrochemical area



Exxon Mobil: one of the biggest oil refinery in Europe, alongside a major petrochemical cluster in France



## Forest products



Terminal specialised in wooden products, solid bulk



## Fertilisers



#### Main French hub for fertilisers:

- Borealis factory: production of ammonium nitrates
- More than 1.4 million tons of nitrogen solution, ammonium nitrates, urea,

OLATINOAMERICANO DE PUERTOS

etc., exchanged through the Port of Rouen

## Paper products



- Major distribution hub of