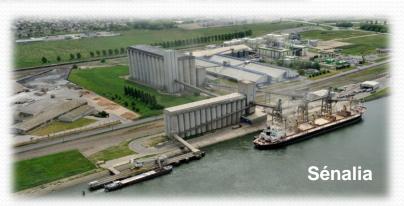

oroships



## Dense hinterland

**Nantes** 

within 200 km

Le Havre

Rouen



Dunkerque

**Bordeaux** 

Marseille



## Seine valley: tonnage by site



## Main activities in Rouen



### Port of Rouen: main destinations



# Rail map



Rouen Paris en direct Contournement Nord Contournement

XXIII CONGRESO LATINOAMERICANO DE PUERTOS ARGENTINA 2014

# River system



Seine-Nord

Voie maritime

> à 3 000 tonnes

De 650 à 1 000 tonnes

De 250 à 400 tonnes



Road map









## Rouen, a diversified port



### Rouen, n°1 in Europe for grain export

Rouen = 25 % of EU grain exports (2009-2013)

### Rouen, n°1 in France for grain export

exports, all grains 2009 - 2013

■ Rouen ■ other french ports exports, milling wheat 2009 - 2013





# Grain storage today in Rouen, capacity = 1.3 Mt







Sénalia



Soufflet



## Grain seasons from 1980 to 2013





## Rouen, main French agribulk hub...





**Biofuels** 

Sugar







Malt





Cocoa beans



... and also rapeseeds, edible oil, starch etc.





## Industrial bulk products











Coal, cement, scraps, biomass, road salt, clay, aggregates, slags etc.



# Logistics





## Petrochemical area



Exxon Mobil: one of the biggest oil refinery in Europe, alongside a major petrochemical cluster in France



## Forest products



Terminal specialised in wooden products, solid bulk



## Fertilisers



#### Main French hub for fertilisers:

- Borealis factory: production of ammonium nitrates
- More than 1.4 million tons of nitrogen solution, ammonium nitrates, urea,

OLATINOAMERICANO DE PUERTOS

etc., exchanged through the