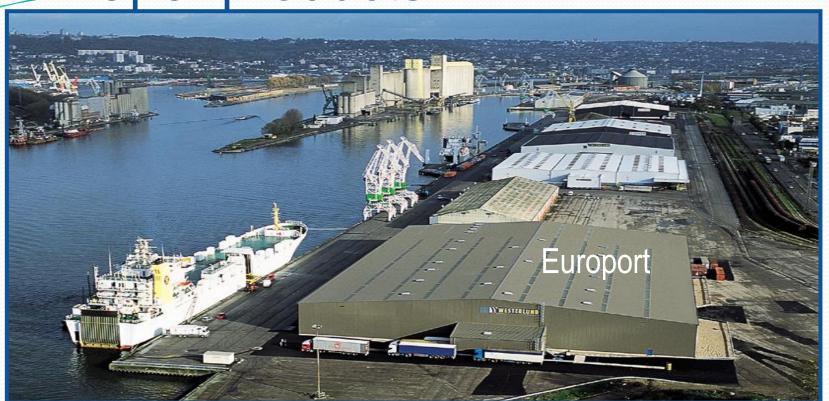

n seasons from 1980 to 2013





## Rouen, main French agribulk hub...





**Biofuels** 

Sugar







Malt





Cocoa beans



... and also rapeseeds, edible oil, starch etc.





## Industrial bulk products











Coal, cement, scraps, biomass, road salt, clay, aggregates, slags etc.



# Logistics





## Petrochemical area



Exxon Mobil: one of the biggest oil refinery in Europe, alongside a major petrochemical cluster in France



## Forest products



Terminal specialised in wooden products, solid bulk



## Fertilisers



#### Main French hub for fertilisers:

- Borealis factory: production of ammonium nitrates
- More than 1.4 million tons of nitrogen solution, ammonium nitrates, urea,

OLATINOAMERICANO DE PUERTOS

etc., exchanged through the Port of Rouen

## Paper products



- Major distribution hub of paper products
- 3 factories: AA, Europac, UPM Kymmene



## Cruise



XXIII CONGRESO LATINOAMERICANO DE PUERTOS ARGENTINA 2014

Cruise vessels for visitors going to Paris and Normandy touristic areas



# THANK YOU FOR YOUR ATTENTION

#### **HAROPA**

Paris Seine Normandy Port 34, boulevard de Boisguilbert BP 4075 76022 Rouen cedex 03

Sales and Promotion Tél: +33 (0)2 32 74 72 11 marketing@haropaports.com

and Institutionnal Relations Division Tél: +33 (0)1 40 58 29 74 communication@haropaports.co

Communications

www.haropaports.com