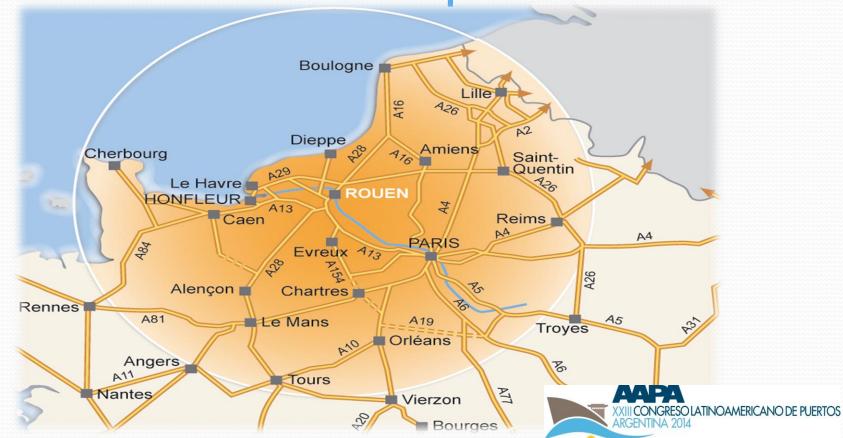

## Dense hinterland

**Nantes** 

within 200 km

Le Havre

Rouen

Dunkerque

**Bordeaux** 

Marseille