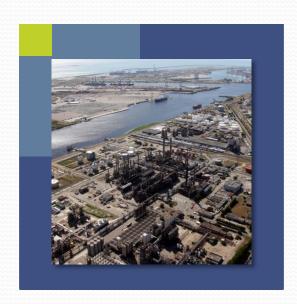

## Petrochemical area

Exxon Mobil: one of the biggest oil refinery in Europe, alongside a major petrochemical cluster in France