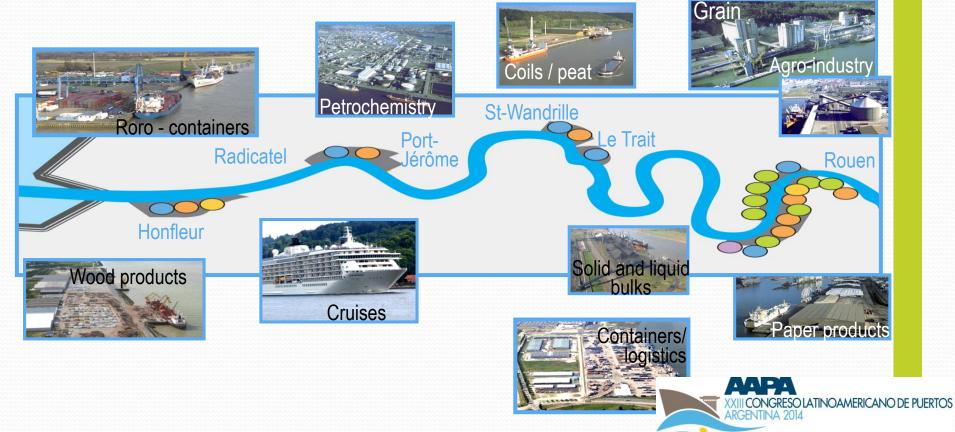

## Rouen, a diversified port

## Rouen, main French agribulk hub...

**Biofuels** 

Sugar

Malt

Cocoa beans

... and also rapeseeds, edible oil, starch etc.

## Industrial bulk products

Coal, cement, scraps, biomass, road salt, clay, aggregates, slags etc.

## Petrochemical area

Exxon Mobil: one of the biggest oil refinery in Europe, alongside a major petrochemical cluster in France

## Forest products

Terminal specialised in wooden products, solid bulk

## Paper products

- Major distribution hub of paper products
- 3 factories: AA, Europac, UPM Kymmene

## Cruise

XXIII CONGRESO LATINOAMERICANO DE PUERTOS ARGENTINA 2014

Cruise vessels for visitors going to Paris and Normandy touristic areas