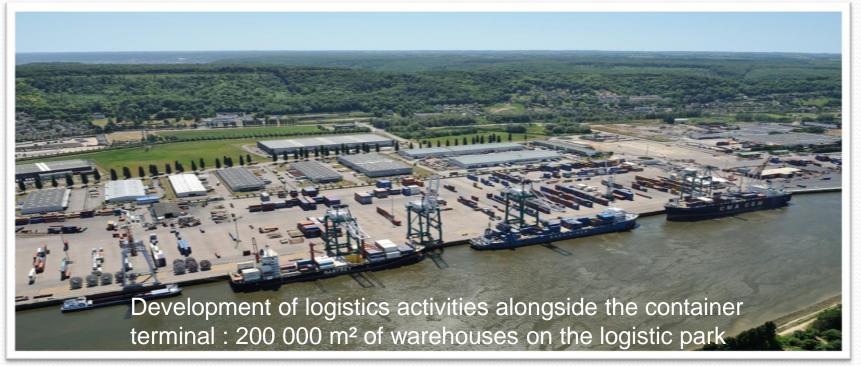

NTINA 2014

# River system



Seine-Nord

Voie maritime

> à 3 000 tonnes

De 650 à 1 000 tonnes

De 250 à 400 tonnes



Road map









## Rouen, a diversified port



### Rouen, n°1 in Europe for grain export

Rouen = 25 % of EU grain exports (2009-2013)

### Rouen, n°1 in France for grain export

exports, all grains 2009 - 2013

■ Rouen ■ other french ports exports, milling wheat 2009 - 2013





# Grain storage today in Rouen, capacity = 1.3 Mt







Sénalia



Soufflet



## Grain seasons from 1980 to 2013





## Rouen, main French agribulk hub...





**Biofuels** 

Sugar







Malt





Cocoa beans



... and also rapeseeds, edible oil, starch etc.





## Industrial bulk products











Coal, cement, scraps, biomass, road salt, clay, aggregates, slags etc.



# Logistics





## Petrochemical area



Exxon Mobil: one of the biggest oil refinery in Europe, alongside a major petrochemical cluster in France



## Forest products



Terminal specialised in wooden products, solid bulk



## Fertilisers



#### Main French hub for fertilisers:

- Borealis factory: production of ammonium nitrates
- More than 1.4 million tons of nitrogen solution, ammonium nitrates, urea,

OLATINOAMERICANO DE PUERTOS

etc., exchanged through the Port of Rouen

## Paper products



- Major distribution hub of paper products
- 3 factories: AA, Europac, UPM Kymmene



## Cruise



XXIII CONGRESO LATINOAMERICANO DE PUERTOS ARGENTINA 2014

Cruise vessels for visitors going to Paris and Normandy touristic areas



# THANK YOU FOR YOUR ATTENTION

#### **HAROPA**

Paris Seine Normandy Port