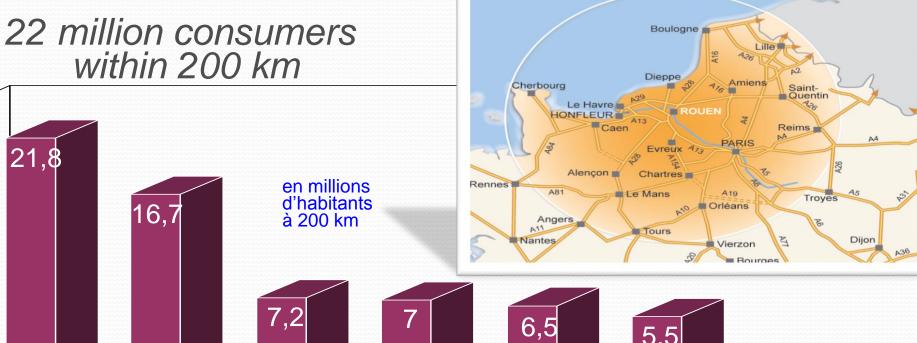

#### Maritime gateway to:

- The Paris area, the largest consumer market in France and the 2<sup>nd</sup> biggest in Europe
  - 12 million consumers
  - 25 million consumers within a radius of 200 km
  - 200 million consumers within a radius of 600 km
- Roissy Charles de Gaulle airport, the biggest European freight airport
- Rungis international market, the biggest world fresh food market

## Dense hinterland

**Nantes** 

within 200 km

Le Havre

Rouen

Dunkerque

**Bordeaux** 

Marseille