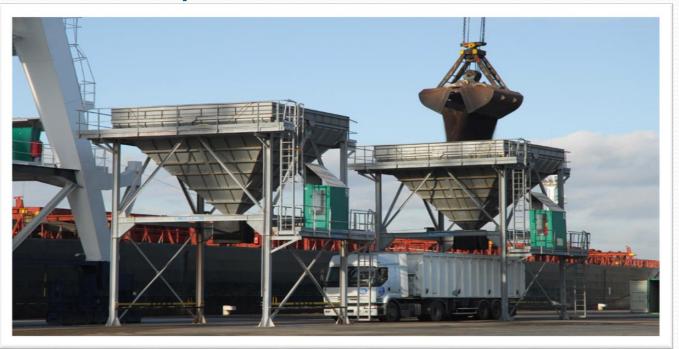

# Grain storage today in Rouen, capacity = 1.3 Mt

Sénalia

Soufflet

## Rouen, main French agribulk hub...

**Biofuels** 

Sugar

Malt

Cocoa beans

... and also rapeseeds, edible oil, starch etc.