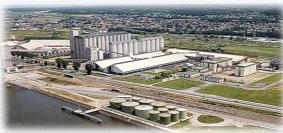

### Rouen, n°1 in Europe for grain export

Rouen = 25 % of EU grain exports (2009-2013)

### Rouen, n°1 in France for grain export

exports, all grains 2009 - 2013

■ Rouen ■ other french ports exports, milling wheat 2009 - 2013