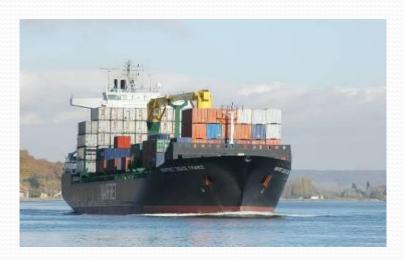

#### The port of Rouen can accept a wide range of sea shipping vessels

- 40 000 dwt fully loaded bulk vessels
- 2500 teus containerships
- Cape size loading 60 / 70 000 t
- 30 000 dwt fully loaded roroships

#### HAROPA, a wide port for all sea freight product

- Energy : oil and gas
- Petrochemicals
- Project cargo
- Containers
- Agrofood products
- Automotive
- Public works
- Logistics and distribution
- **...**