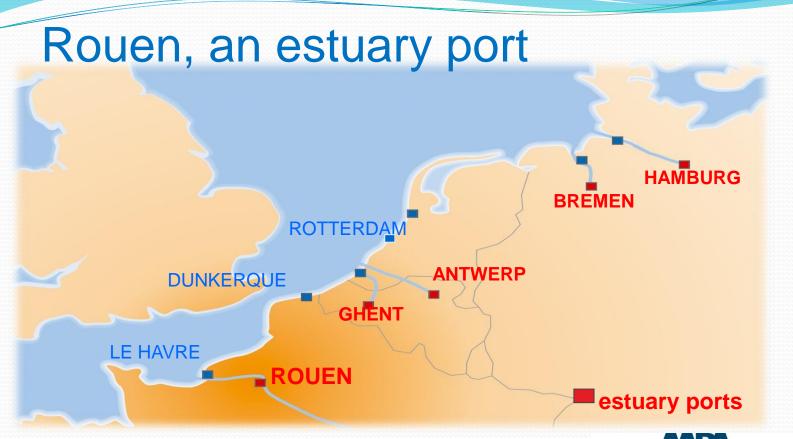

Rouen, a seaport

#### The port of Rouen can accept a wide range of sea shipping vessels

- 40 000 dwt fully loaded bulk vessels
- 2500 teus containerships
- Cape size loading 60 / 70 000 t
- 30 000 dwt fully loaded roroships

## Dense hinterland

**Nantes** 

within 200 km

Le Havre

Rouen

Dunkerque

**Bordeaux** 

Marseille

## Rouen, a diversified port