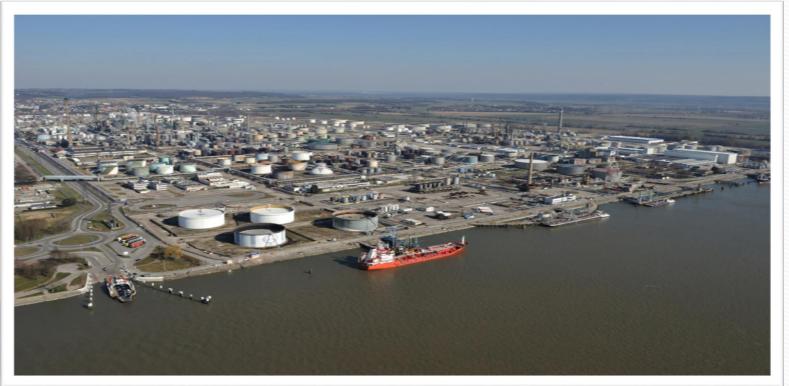

## Petrochemical area

Exxon Mobil: one of the biggest oil refinery in Europe, alongside a major petrochemical cluster in France

#### Main French hub for fertilisers:

- Borealis factory: production of ammonium nitrates
- More than 1.4 million tons of nitrogen solution, ammonium nitrates, urea,

OLATINOAMERICANO DE PUERTOS

etc., exchanged through the Port of Rouen