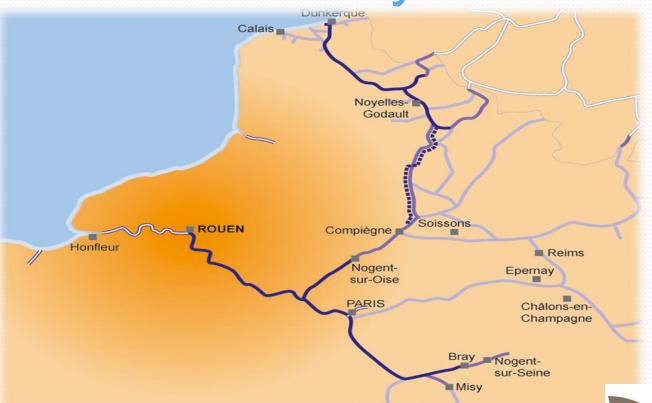

# River system

Seine-Nord

Voie maritime

> à 3 000 tonnes

De 650 à 1 000 tonnes

De 250 à 400 tonnes

Road map