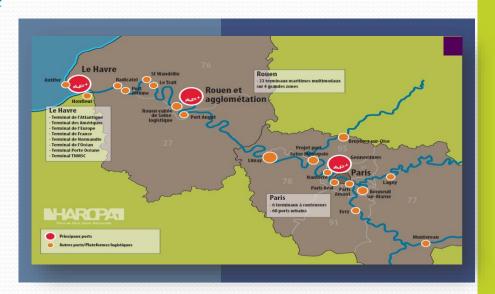

# HAROPA, Port synergy

## LE HAVRE + ROUEN + PARIS PORTS

#### HAROPA, MAJOR HUB OF WEST EUROPE